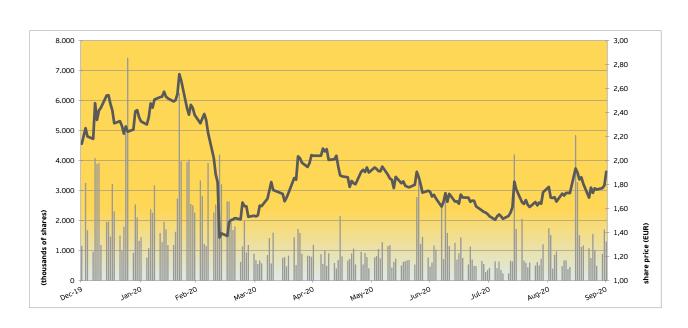

### **APM Reconciliation**

The main stock market figures are the following:

| Audax Renovables - ADX.MC                   |             |             |           |  |  |
|---------------------------------------------|-------------|-------------|-----------|--|--|
| Stock Market Data                           | 3Q2020      | 302019      | Units     |  |  |
| Number of shares admitted to trading        | 440,291,054 | 440.291.054 | Num.      |  |  |
| Share price at the beginning of the period  | 2.140       | 1.400       | € / share |  |  |
|                                             |             |             | -,        |  |  |
| Share price at the end of the period        | 1.906       | 1.579       | € / share |  |  |
| Maximum trading price                       | 2.720       | 2.780       | € / share |  |  |
| Minimum trading price                       | 1.358       | 1.370       | € / share |  |  |
| Trading price fluctuation during the period | -10.93      | 12.79       | %         |  |  |
| Capitalisation at the end of the period     | 839,194,749 | 695,219,574 | €         |  |  |
| Number of traded shares                     | 273,166,971 | 128,426,493 | Num.      |  |  |
| Effective volume                            | 554,948,898 | 277,629,025 | €         |  |  |
| Daily volume of traded shares (average)     | 1,422,745   | 672,390     | Num.      |  |  |
| Effective daily volume (average)            | 2,890,359   | 1,453,555   | €         |  |  |
| Number of shares                            | 440,291,054 | 440,291,054 | Num.      |  |  |
| Average number of shares                    | 440,291,054 | 440,291,054 | Num.      |  |  |
| Profit/Loss attributable to Parent Company  | 8,512,632   | 18,513,363  | €         |  |  |
| Profit/Loss per share                       |             |             |           |  |  |
| - Basic                                     | 0.0193      | 0.0420      | € / share |  |  |
| - Diluted                                   | 0.0193      | 0.0420      | € / share |  |  |