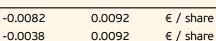

### **APM Reconciliation**

The main stock market figures are the following:

| Audax Renovables - ADX.MC                          |                           |             |           |  |  |
|----------------------------------------------------|---------------------------|-------------|-----------|--|--|
| Stock Market Data                                  | 1H2021                    | 1H2020      | Units     |  |  |
|                                                    |                           |             |           |  |  |
| Number of shares admitted to trading               | 440,291,054               | 440,291,054 | Num.      |  |  |
| Share price at the beginning of the period         | 1.944                     | 2.140       | € / share |  |  |
| Share price at the end of the period               | 1.957                     | 1.740       | € / share |  |  |
| Maximum trading price                              | 2.360                     | 2.720       | € / share |  |  |
| Minimum trading price                              | 1.881                     | 1.358       | € / share |  |  |
| Trading price fluctuation during the period        | 0.67                      | -18.69      | %         |  |  |
| Capitalisation at the end of the period            | 861,649,593               | 766,106,434 | €         |  |  |
| Number of traded shares                            | 240,524,477               | 205,083,951 | Num.      |  |  |
| Effective volume                                   | 508,891,655               | 437,222,257 | €         |  |  |
| Daily volume of traded shares (average)            | 1,908,924                 | 1,627,650   | Num.      |  |  |
| Effective daily volume (average)                   | 4,038,823                 | 3,470,018   | €         |  |  |
| Number of shares                                   | 440,291,054               | 440,291,054 | Num.      |  |  |
| Average number of shares                           | 4 <mark>40,291,054</mark> | 440,291,054 | Num.      |  |  |
| Average number of diluted shares                   | 491, <mark>943,947</mark> | -           | Num.      |  |  |
| Profit/Loss attributable to Parent Company         | -3 <mark>,596,924</mark>  | 4,070,044   | €         |  |  |
| Profit/Loss diluted attributable to Parent Company | -1,878,176                | 4,070,044   | €         |  |  |
| Profit/Loss per share                              | /                         |             |           |  |  |
| - Basic                                            | -0.0082                   | 0.0092      | € / share |  |  |