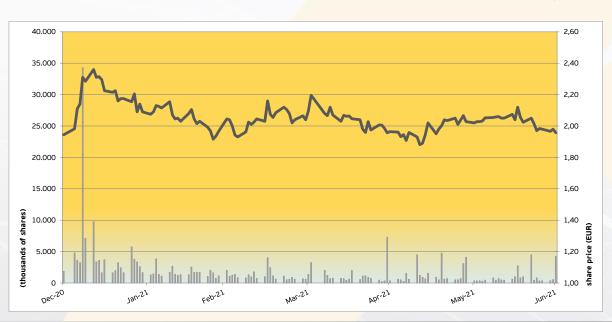

### **APM Reconciliation**

The main stock market figures are the following:

| Audax Renovables - ADX.MC                          |                           |             |           |  |  |
|----------------------------------------------------|---------------------------|-------------|-----------|--|--|
| Stock Market Data                                  | 1H2021                    | 1H2020      | Units     |  |  |
|                                                    |                           |             |           |  |  |
| Number of shares admitted to trading               | 440,291,054               | 440,291,054 | Num.      |  |  |
| Share price at the beginning of the period         | 1.944                     | 2.140       | € / share |  |  |
| Share price at the end of the period               | 1.957                     | 1.740       | € / share |  |  |
| Maximum trading price                              | 2.360                     | 2.720       | € / share |  |  |
| Minimum trading price                              | 1.881                     | 1.358       | € / share |  |  |
| Trading price fluctuation during the period        | 0.67                      | -18.69      | %         |  |  |
| Capitalisation at the end of the period            | 861,649,593               | 766,106,434 | €         |  |  |
| Number of traded shares                            | 240,524,477               | 205,083,951 | Num.      |  |  |
| Effective volume                                   | 508,891,655               | 437,222,257 | €         |  |  |
| Daily volume of traded shares (average)            | 1,908,924                 | 1,627,650   | Num.      |  |  |
| Effective daily volume (average)                   | 4,038,823                 | 3,470,018   | €         |  |  |
| Number of shares                                   | 440,291,054               | 440,291,054 | Num.      |  |  |
| Average number of shares                           | 4 <mark>40,291,054</mark> | 440,291,054 | Num.      |  |  |
| Average number of diluted shares                   | 491, <mark>943,947</mark> | -           | Num.      |  |  |
| Profit/Loss attributable to Parent Company         | -3 <mark>,596,924</mark>  | 4,070,044   | €         |  |  |
| Profit/Loss diluted attributable to Parent Company | -1,878,176                | 4,070,044   | €         |  |  |
| Profit/Loss per share                              | /                         |             |           |  |  |
| - Basic                                            | -0.0082                   | 0.0092      | € / share |  |  |