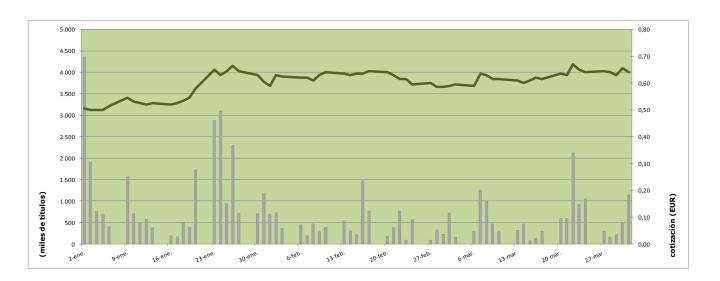

# **Stock Exchange Information**

| Stock Exchange Data                                      | 1Q2017      | Units     |
|----------------------------------------------------------|-------------|-----------|
| Number of shares admitted to trading                     | 140,003,778 | Num.      |
| Share price at the beginning of the period (2 Jan. 2017) | 0.505       | € / share |
| Share price at the end of the period (31 Mar. 2017)      | 0.640       | € / share |
| Maximum trading price                                    | 0.670       | € / share |
| Minimum trading price                                    | 0.500       | € / share |
| Trading price fluctuation during the period              | 26.73%      | %         |
| Capitalisation at the end of the period                  | 89,602,418  | €         |
| Number of traded shares (from 2 Jan. to 31 Mar.)         | 49,209,150  | Num.      |
| Effective volume (from 2 Jan. to 31 Mar.)                | 29,531,993  | €         |
| Daily volume of traded shares (average)                  | 757,064     | Num.      |
| Effective daily volume (average)                         | 454,338     | €         |