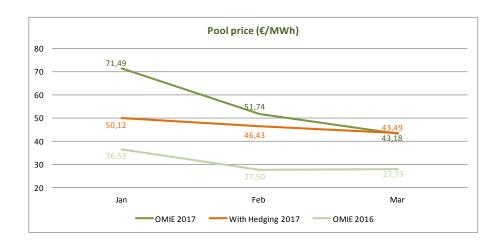

# **Executive Summary**

- Fersa ended the first quarter year 2017 with a profit of EUR 589 thousands, in contrast to the loss of EUR 983 thousands for the same period of the previous year, due to, mainly to a higher sale price of energy in the Spanish market (POOL).
- Specific remuneration of Fersa's facilities in Spain is higher than the previous regulatory half-period as a result of the updating of those parameters of the electric energy production facilities from renewable sources for the regulatory semi-period from 2017 to 2019 published by the Ministry of Energy, Tourism and Digital Agenda through Order ETU / 130/2017.
- The higher market price of energy in this first quarter increased revenues by 25% and EBITDA by 38%, once the effect of contracted price hedges has been impacted.
- On January 30, 2017, Fersa renewed the corporate debt agreement for EUR 4.6 million, extending the maturity date until January 31, 2018.

EUR thousands

Fersa ended the first quarter year 2017 with a profit of EUR 589 thousands. The higher market price in this first quarter in Spain increased revenues by 25% and EBITDA by 38% over the previous year.

## **Analysis of the Results**

- The Net turnover, including the effect of the price hedging contracts, has amounted to EUR 8,658 thousands, which implies an increase of 32% compared to the same period of 2016 (EUR 6,940 thousands), primarily due to higher price of the energy market (pool) in Spain in this first quarter.
- Operating expenses, without taking into consideration the effect of the 7% tax increase in electricity generation and other items affected by higher turnover, decrease due to the company's costs containment policy.
- Financial expenses have decreased by 11% compared to the same period of the previous year, due to the lower financial burden on wind farms project finance loans.
- Fersa ends the first quarter year 2017 with a Net Profit Attributable to the Parent Company amounting to EUR 589 thousands, against loss of EUR 983 thousands for the same period of the previous year.